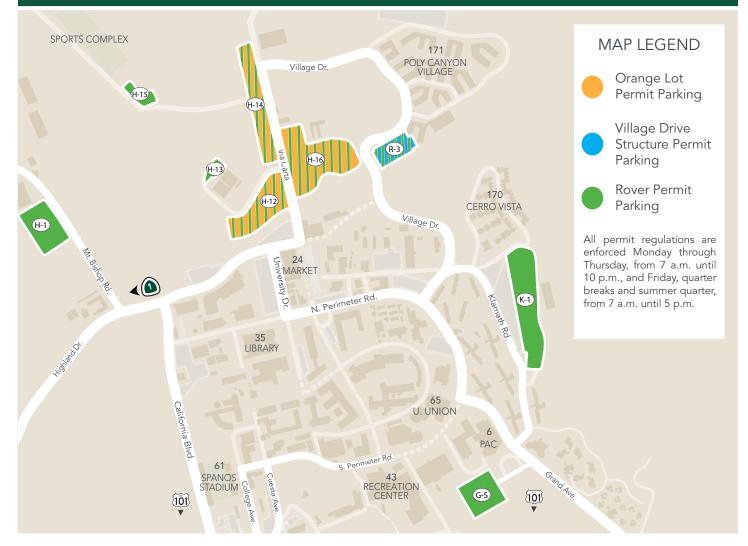

## **STUDENT PARKING OPTIONS** Quarterly and Annual Permits

| Type of Permit                    | Valid Parking Locations During Enforcement Hours                                                                                                                                        | Unit Price                                                        |
|-----------------------------------|-----------------------------------------------------------------------------------------------------------------------------------------------------------------------------------------|-------------------------------------------------------------------|
| Orange Lot Permit                 | Primary parking in the Orange Lots only: H-12, H-14, and H-16.<br>Overflow parking available in the Village Drive Structure (R-3)                                                       | \$ 150.00 per Quarter<br>\$ 450.00 per Year                       |
| Village Drive<br>Structure Permit | Levels 4 and 5 of the Village Drive Stucture (R-3)                                                                                                                                      | \$ 150.00 per Quarter<br>\$ 450.00 per Year                       |
| Rover Permit                      | General marked spaces in the following lots and structures:<br>Grand Ave Structure, K-1, H-1, Village Drive Structure (R-3), the<br>Orange Lots (H-12, H-14, and H-16), H-13, and H-15. | <b>\$ 600.00</b> per Year                                         |
| Evening Permit                    | Valid only after 5 PM on weekdays in general, staff, and sponsored guest spaces.                                                                                                        | <ul><li>\$ 50.00 per Quarter</li><li>\$ 150.00 per Year</li></ul> |
| Motercycle Permit                 | Valid in designated motorcycle parking space only                                                                                                                                       | <ul><li>\$ 50.00 per Quarter</li><li>\$ 150.00 per Year</li></ul> |

## **PARKING MAP** - Valid Parking Locations During Weekdays, 7 a.m. - 5 p.m.

For more information on parking rules and regulations, please go to parking.calpoly.edu/regulations